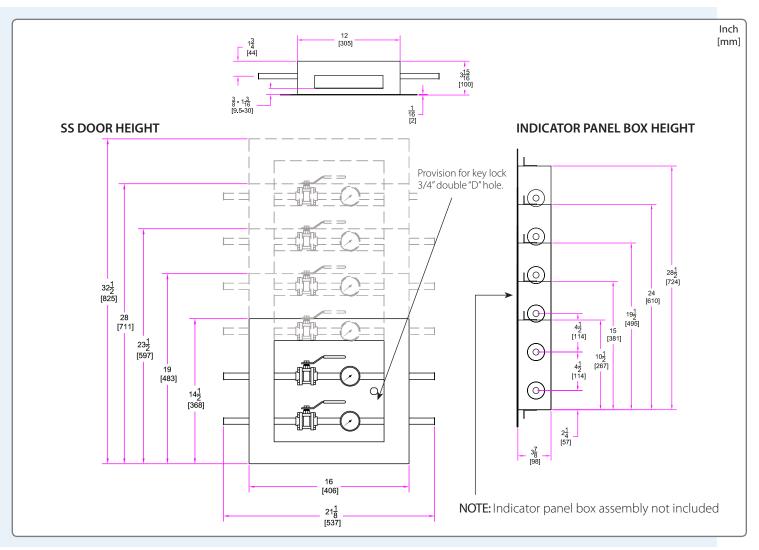

### Model Numbers

|                         | the Quantity of Indicators: |  |
|-------------------------|-----------------------------|--|
|                         | 2 Zone Indicators = 2       |  |
|                         | 3 Zone Indicators = 3       |  |
|                         | 4 Zone Indicators = 4       |  |
| el Door sold seperately | 5 Zone Indicators = 5       |  |
|                         | 6 Zone Indicators = 6       |  |
|                         |                             |  |

\*NOTE: Cam-Lock and Key for Stainless Steel Door sold seperately

V-X-DOOR-LOCK

- A Single zone indicator box assembly will require a double ganged size door
- Zone indicator box assembly not included

Broward A&C Medical 1533 SW 1st Way, Suite F17 Deerfield Beach, FL 33441 Tel: 954.725.1470 Ext 403 | Website: OnlineOrders@MedicalGasSupplier.com