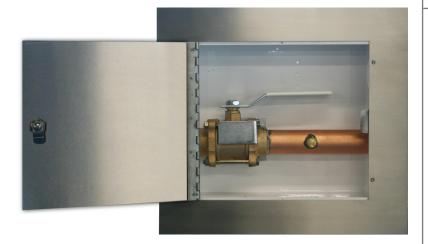

## Security Door and Lock For Zone Indicator Panel Box Assembly NFPA

#### **General Specifications:**

Security Door and Lock shall be an Amico Alert-1 series.

The stainless steel door frame assembly shall be constructed of 14 gauge stainless steel and shall be mounted to the back box assembly by standard number 6-32 screws as provided. The door shall be spot-welded to the frame with a stainless steel hinge. Access to the box shall be by means of a lock and key.

Amico products comply with NFPA 99.

Project